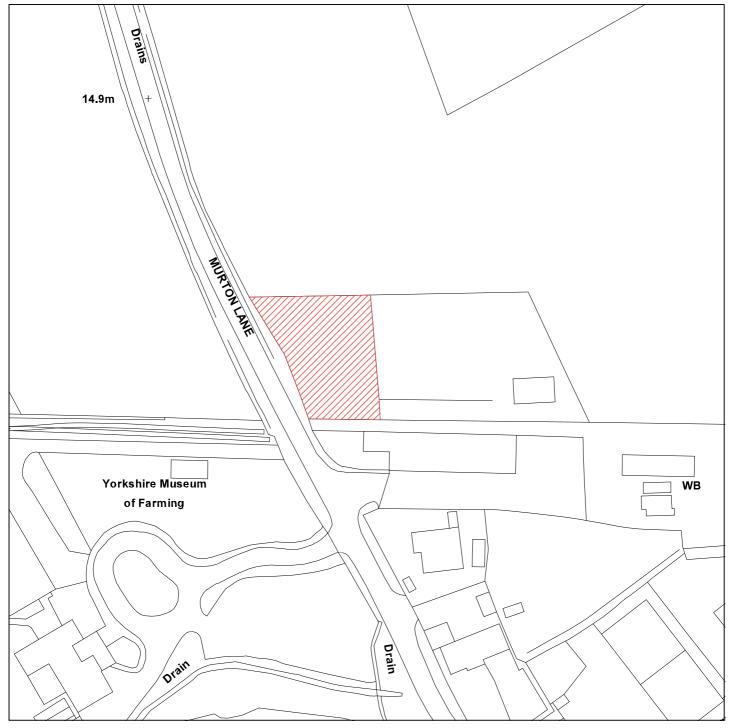

## The Homestead, Murton Lane, Murton

10/01827/FUL

**Scale:** 1:1250

Reproduced from the Ordnance Survey map with the permission of the Controller of Her Majesty's Stationery Office © Crown Copyright 2000.